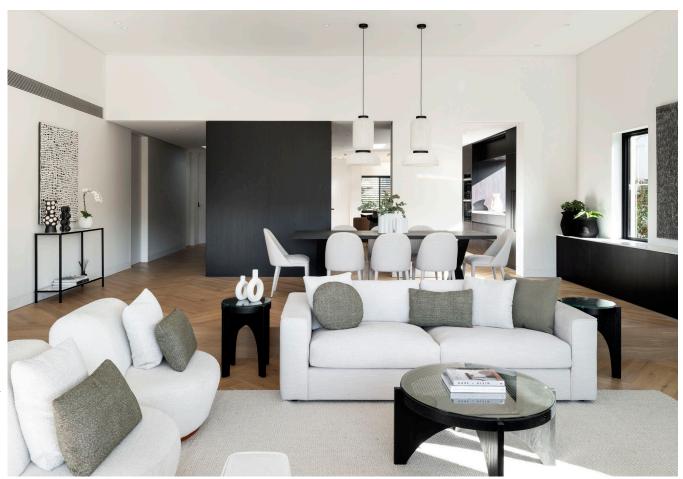

Internally, interiors were upgraded by installing herringbone timber floors with dark timber paneling encapsulating the kitchen, laundry & powder room, forming the central core of each apartment. The use of dark paneling & natural stone bring warmth and steel-framed glass doors allow rooms to be closed off, for privacy and better air control.

The end result speaks for itself with both apartments exuding a timeless contemporary luxury with a focus on harbour views and light.