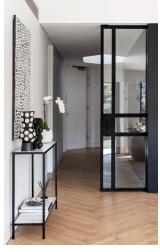

Internally, interiors were upgraded by installing herringbone timber floors with dark timber paneling encapsulating the kitchen, laundry & powder room, forming the central core of each apartment. The use of dark paneling & natural stone bring warmth and steel-framed glass doors allow rooms to be closed off, for privacy and better air control.