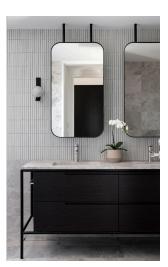

Internally, interiors were upgraded by installing herringbone timber floors with dark timber paneling encapsulating the kitchen, laundry & powder room, forming the central core of each apartment. The use of dark paneling & natural stone bring warmth and steel-framed glass doors allow rooms to be closed off, for privacy and better air control.

The end result speaks for itself with both apartments exuding a timeless contemporary luxury with a focus on harbour views and light.