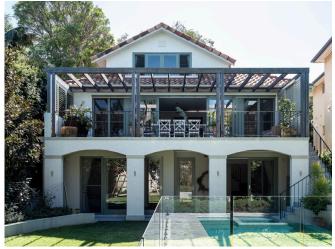

## Penshurst Avenue House Neutral Bay

2020

A Spanish Mission style home in a heritage conservation area underwent a thoughtful and considered refurbishment. A second story was seamlessly integrated into the roof to take advantage of extensive views to the City and Harbour Bridge. Internally, a new open plan kitchen and living space leads out to a large entertaining terrace which overlooks the new pool and landscaped gardens. Many original features, including arches, were retained and new finishes and fixtures reflect the period of the house and the client's taste.