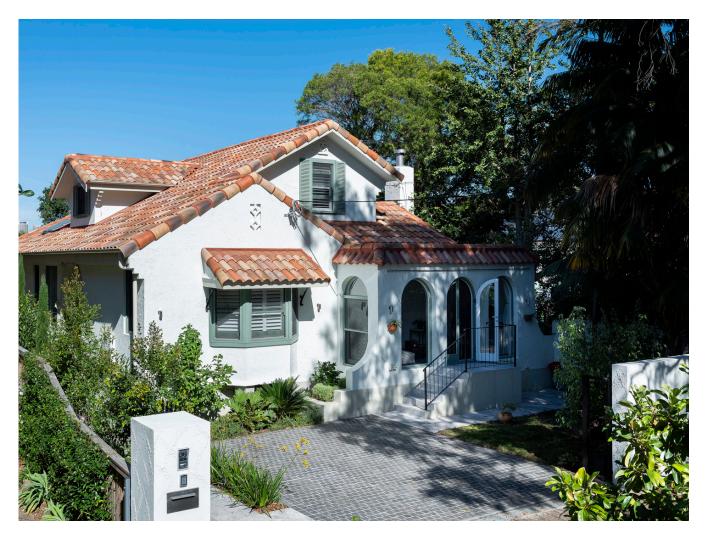

## Penshurst Avenue House Neutral Bay

2020

A Spanish Mission style home in a heritage conservation area underwent a thoughtful and considered refurbishment. A second story was seamlessly integrated into the roof to take advantage of extensive views to the City and Harbour Bridge. Internally, a new open plan kitchen and living space leads out to a large entertaining terrace which overlooks the new pool and landscaped gardens. Many original features, including arches, were retained and new finishes and fixtures reflect the period of the house and the client's taste.