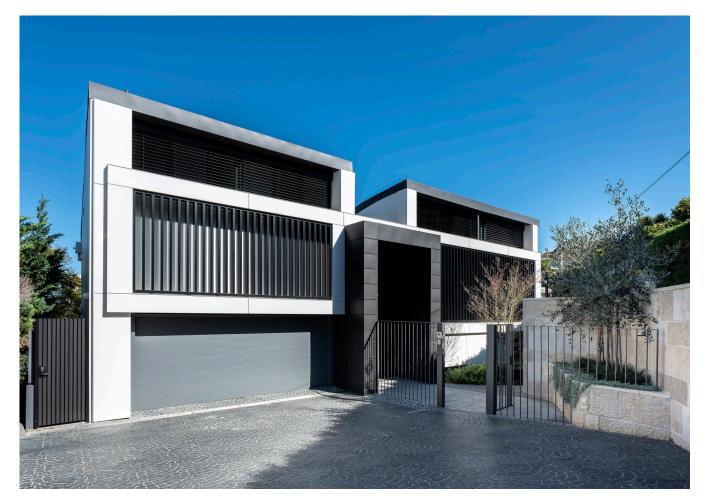

## Moran Road House Mosman

2019

Overlooking Sirius Cove, this large south facing home came with both over and under scaled room sizes and low ceiling height challenges. The home was opened up to take advantage of views from all 5 split levels and the interior fitout was given a complete upgrade to add warmth and texture. The front façade was given an upgrade with a new dramatically scaled entry portal and the application of a cohesive material treatment to the existing fabric of the building, stitching together what was previously a disjointed and adhoc building form. The end result is a sophisticated and contemporary family home.