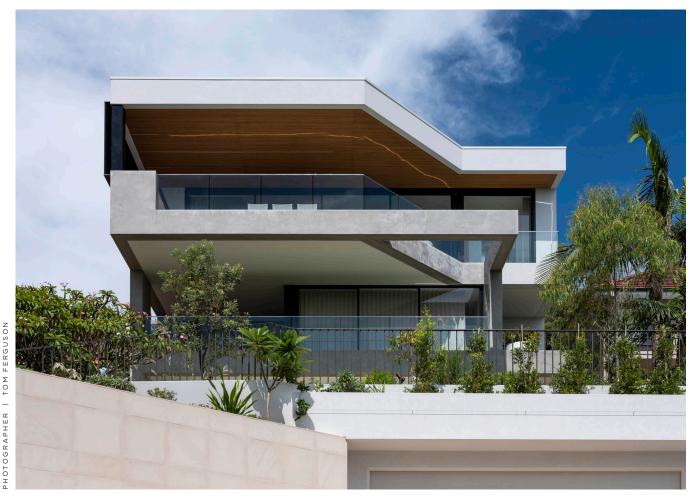

A large, 5-level home set high on a steep block was extensively renovated to improve access between all levels, simplify vertical circulation and modernise all internal spaces for easy indoor-outdoor living, incorporating the northern aspect and water views. Internally, using an existing stairwell, rooms were opened up, a lift was added and a palette of natural materials in warm bright tones was introduced to create a contemporary, timeless home. Externally, concrete textures and natural bamboo battens were used to add warmth and visual interest, significantly improving its street presentation.

Overall, clean lines and a warm yet minimalist, contemporary style sum up the design of this home.