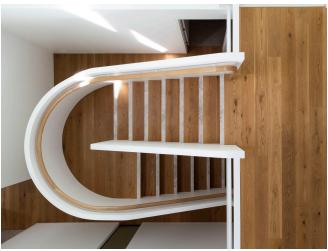

A large, 5-level home set high on a steep block was extensively renovated to improve access between all levels, simplify vertical circulation and modernise all internal spaces for easy indoor-outdoor living, incorporating the northern aspect and water views. Internally, using an existing stairwell, rooms were opened up, a lift was added and a palette of natural materials in warm bright tones was introduced to create a contemporary, timeless home. Externally, concrete textures and natural bamboo battens were used to add warmth and visual interest, significantly improving its street presentation.

Overall, clean lines and a warm yet minimalist, contemporary style sum up the design of this home.