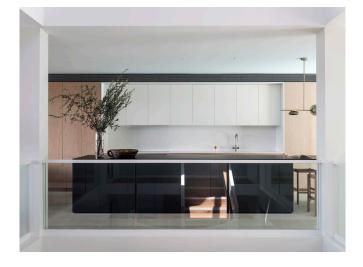

A large, 5-level home set high on a steep block was extensively renovated to improve access between all levels, simplify vertical circulation and modernise all internal spaces for easy indoor-outdoor living, incorporating the northern aspect and water views. Internally, using an existing stairwell, rooms were opened up, a lift was added and a palette of natural materials in warm bright tones was introduced to create a contemporary, timeless home. Externally, concrete textures and natural bamboo battens were used to add warmth and visual interest, significantly improving its street presentation.

Overall, clean lines and a warm yet minimalist, contemporary style sum up the design of this home.