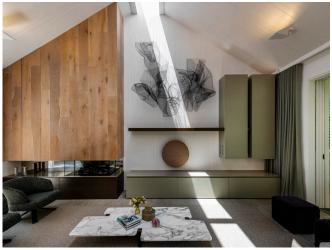

## Mandalong Road House Mosman

2016

This project involved the refurbishment of a heritage listed federation house on the Balmoral slopes. The original main house underwent complete refurbishment. At the rear of the original house a major new pavilion was added. The feature of the pavilion are the high raked timber line ceilings with a large skylight running along the entire length of the room. A central courtyard separates the original house and new pavilion allowing winter sun to penetrate into the main living spaces. Another fine example of the careful blending of a traditional federation with modern interiors.