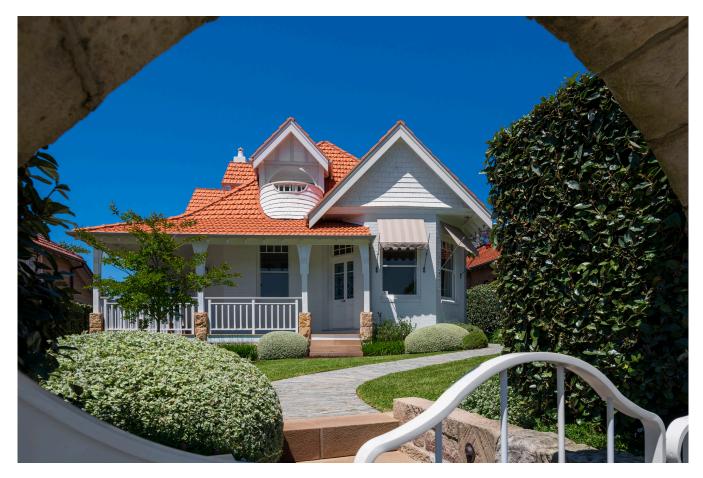

## Mandalong Road House Mosman

2016

This project involved the refurbishment of a heritage listed federation house on the Balmoral slopes. The original main house underwent complete refurbishment. At the rear of the original house a major new pavilion was added. The feature of the pavilion are the high raked timber line ceilings with a large skylight running along the entire length of the room. A central courtyard separates the original house and new pavilion allowing winter sun to penetrate into the main living spaces. Another fine example of the careful blending of a traditional federation with modern interiors.