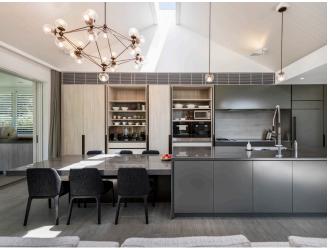

## Mandalong Road House Mosman

2016

This project involved the refurbishment of a heritage listed federation house on the Balmoral slopes. The original main house underwent complete refurbishment. At the rear of the original house a major new pavilion was added. The feature of the pavilion are the high raked timber line ceilings with a large skylight running along the entire length of the room. A central courtyard separates the original house and new pavilion allowing winter sun to penetrate into the main living spaces. Another fine example of the careful blending of a traditional federation with modern interiors.