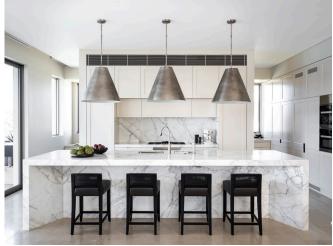

## Coolawin Road House II Northbridge

2019

This home has a quiet and private presence when viewed from the street. Set back behind a beautiful European styled garden and cloaked by intricate metal screens, the home unfolds and stretches out to embrace fantastic views of Middle Harbour and the waterfront garden. A sequence of public rooms with aligned door openings provide a clear visual and physical connection through the home. A sculptural, curved staircase is bathed in light and connects all three levels. The interior is elegant and restrained and provides a sophisticated backdrop for the client's furnishings and art collections.