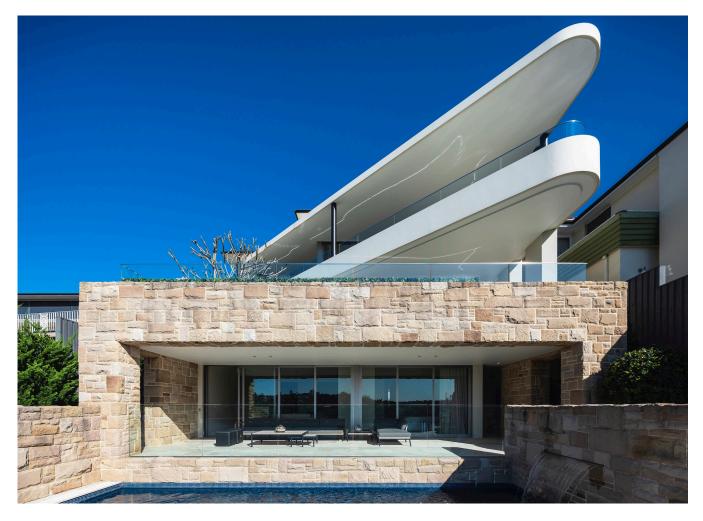

## Coolawin Road House II Northbridge

2019

This home has a quiet and private presence when viewed from the street. Set back behind a beautiful European styled garden and cloaked by intricate metal screens, the home unfolds and stretches out to embrace fantastic views of Middle Harbour and the waterfront garden. A sequence of public rooms with aligned door openings provide a clear visual and physical connection through the home. A sculptural, curved staircase is bathed in light and connects all three levels. The interior is elegant and restrained and provides a sophisticated backdrop for the client's furnishings and art collections.